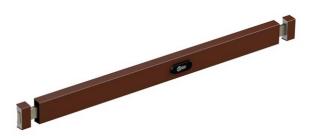

# Description:

PR 800 - Brown

PR 800 - Brown

door bar for inward-opening doors, suitable for door leaf width 800-950 mm, bolt throw 80 mm per turn, AS double cylinder 30/55 mm included (for 40 mm doors)

## Illustration: