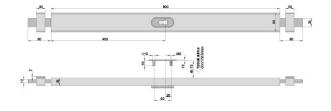

# **Technical Details:**

# Details:

| Order no.                 |
|---------------------------|
| 1200-0101                 |
| Weight                    |
| 4,892 g                   |
| Pricegroup                |
| 20                        |
| EAN                       |
| 3 8 3 8 9 2 3 6 2 8 1 4 1 |