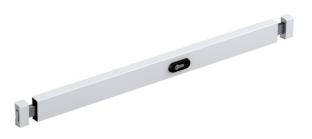

# Description:

PR 800 - White

PR 800 - White

door bar for inward-opening doors, suitable for door leaf width 800-950 mm, bolt throw 80 mm per turn, AS double cylinder 30/55 mm included (for 40 mm doors)

## Illustration: