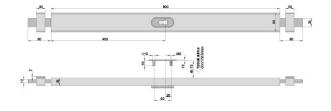

# **Technical Details:**

## Details:

| Order no.       |
|-----------------|
| 1200-0103       |
| Weight          |
| 4,892 g         |
| Pricegroup      |
| 20              |
| EAN             |
| 3 838923 628127 |

Konstantinstraße 387 41238 Mönchengladbach Germany