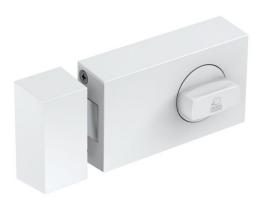

## Description:

KS 500 - 70

KS 500 - 70 rim lock, white, backset (A) 70 mm, closing part (B) 108 mm, for inward opening doors, with know inside, right/ left handed use, massive bar, double turn, prepared for external cylinder

### Illustration: