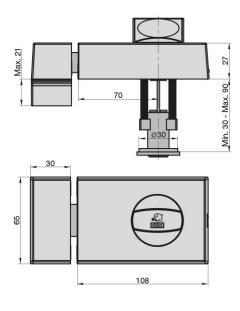

## **Technical Details:**

## Details:

| Order no.       |
|-----------------|
| 1305-0204       |
| Weight          |
| 932 g           |
| Pricegroup      |
| 20              |
| EAN             |
| 4 026434 138702 |