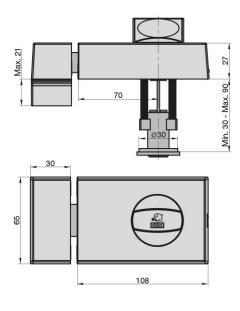

## Description:

KS 500 - 70

KS 500 - 70 rim lock, white, backset (A) 70 mm, closing part (B) 108 mm, for inward opening doors, with know inside, right/ left handed use, massive bar, double turn, prepared for external cylinder

## Description:

KS 500 - 70

KS 500 - 70 rim lock, brown, backset (A) 70 mm, closing part (B) 108 mm, for inward opening doors, with know inside, right/ left handed use, massive bar, double turn, prepared for external cylinder

## Description:

KS 500 - 70

KS 500 - 70 rim lock, silver, backset (A) 70 mm, closing part (B) 108 mm, for inward opening doors, with know inside, right/ left handed use, massive bar, double turn, prepared for external cylinder

## Description:

KS 500 - 70

KS 500 - 70 rim lock, stainless steel design, backset (A) 70 mm, closing part (B) 108 mm, for inward opening doors, with know inside, right/ left handed use, massive bar, double turn, prepared for external cylinder