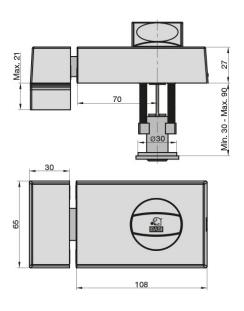

## **Technical Details:**

## Details:

| Order no.                 |
|---------------------------|
| 1305-0201                 |
| Weight                    |
| 927 g                     |
| Pricegroup                |
| 20                        |
| EAN                       |
| 4 0 2 6 4 3 4 1 3 8 6 9 6 |