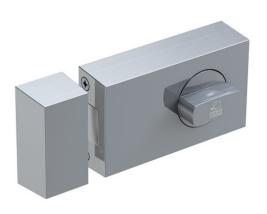

## Description:

KS 500 - 70

KS 500 - 70 rim lock, stainless steel design, backset (A) 70 mm, closing part (B) 108 mm, for inward opening doors, with know inside, right/ left handed use, massive bar, double turn, prepared for external cylinder