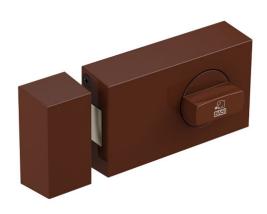

## Description:

KS 500 - 70

KS 500 - 70 rim lock, brown, backset (A) 70 mm, closing part (B) 108 mm, for inward opening doors, with know inside, right/ left handed use, massive bar, double turn, prepared for external cylinder

### Illustration: