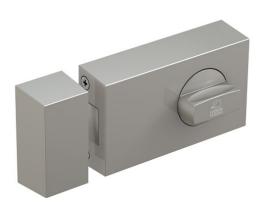

## Description:

KS 500 - 70

KS 500 - 70 rim lock, silver, backset (A) 70 mm, closing part (B) 108 mm, for inward opening doors, with know inside, right/ left handed use, massive bar, double turn, prepared for external cylinder