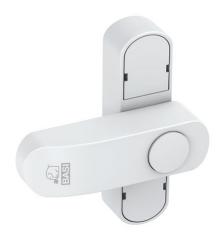

# Description:

FS 500 - White

FS 500 - White window and door protection, lock for inward opening single leaf windows and doors, with push button, mounting material included

# Illustration: