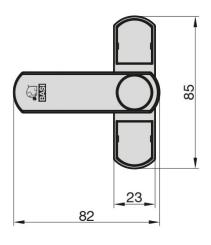

# **Product Data Sheet**

# Description:

FS 500 - White

FS 500 - White window and door protection, lock for inward opening single leaf windows and doors, with push button, mounting material included

# Illustration:



# **Technical Details:**



# Details:

| Order no.       |
|-----------------|
| 1100-0050       |
| Weight          |
| 300 g           |
| Pricegroup      |
| 29              |
| EAN             |
| 4 026434 148800 |

Konstantinstraße 387 41238 Mönchengladbach

Tel. +49 (0) 21 66 / 98 56-0

Fax +49 (0) 21 66 / 98 56-55



# **Product Data Sheet**

# Description:

FS 500 - Brown

FS 500 - Brown window and door protection, lock for inward opening single leaf windows and doors, with push button, mounting material included

# Illustration:



# **Technical Details:**



# Details:

| Order no.                 |
|---------------------------|
| 1100-0051                 |
| Weight                    |
| 255 g                     |
| Pricegroup                |
| 29                        |
| EAN