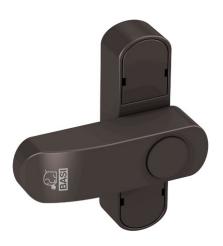

# Description:

FS 500 - Brown

FS 500 - Brown window and door protection, lock for inward opening single leaf windows and doors, with push button, mounting material included

# Illustration: