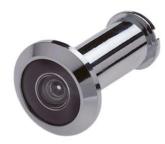

## **Description:**

The TS 680 door viewer with brass housing is ideal for house entrance doors and residential entrance doors. The wide-angle lens makes a large area in front of the door visible. The door viewer thus provides more security at home - uninvited guests will have to stay away!

- wide-angle lens 180
- for door thicknesses from 35 58 mm
- installation diameter: 14 mm
- colour: chrome-plated brass