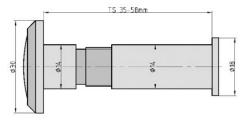

- wide-angle lens 180
- for door thicknesses from 35 58 mm
- installation diameter: 14 mm
- colour: chrome-plated brass

### **Illustration:**