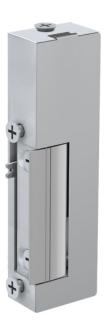

### **Description:**

The ET 91 is an electronic door opener from Effeff with mechanical unlocking. It can be used for DIN right doors due to its asymmetrical construction.

- use for 6-12 Volt
- flat design: 16.5 mm
- asymmetrical
- · with mechanical unlocking
- usable in DIN right

#### Illustration: