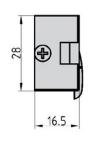

# **ET 91**

## **Product Data Sheet**



### **Description:**

The ET 91 is an electronic door opener from Effeff with mechanical unlocking. It can be used for DIN right doors due to its asymmetrical construction.

- use for 6-12 Volt
- flat design: 16.5 mm
- asymmetrical
- · with mechanical unlocking
- usable in DIN right

#### Illustration:



#### **Technical Details:**





#### **Details:**

| Order no.                 |
|---------------------------|
| 9200-0011                 |
| Weight                    |
| 182 g                     |
| Pricegroup                |
| 49                        |
| EAN                       |
| 4 0 2 6 4 3 4 0 7 8 5 9 6 |

BASI GmbH Konstantinstraße 387 41238 Mönchengladbach Germany

Tel. +49 (0) 21 66 / 95 56-0 Fax +49 (0) 21 66 / 95 56-55 info@basi.eu www.basi.eu