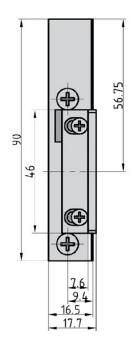

# **ET 91**

## **Product Data Sheet**



### **Description:**

The ET 91 is an electronic door opener from Effeff with mechanical unlocking. It can be used for DIN right doors due to its asymmetrical construction.

- use for 6-12 Volt
- flat design: 16.5 mm
- asymmetrical
- · with mechanical unlocking
- usable in DIN right

#### Illustration:



#### **Technical Details:**





#### **Details:**

| Order no.                 |
|---------------------------|
| 9200-0011                 |
| Weight                    |
| 182 g                     |
| Pricegroup                |
| 49                        |
| EAN                       |
| 4 0 2 6 4 3 4 0 7 8 5 9 6 |

BASI GmbH Konstantinstraße 387 41238 Mönchengladbach Germany

Tel. +49 (0) 21 66 / 95 56-0 Fax +49 (0) 21 66 / 95 56-55 info@basi.eu www.basi.eu