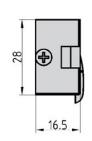

# **ET 91**

## **Product Data Sheet**



### **Description:**

TheET 91 is an electronic door opener from Effeff with mechanical unlocking. It can be used for left-opening doors due to its asymmetrical construction.

- use for 6-12 Volt
- flat design: 16.5 mm
- asymmetrical
- · with mechanical unlocking
- usable in DIN left

#### Illustration:



#### **Technical Details:**





#### **Details:**

| Order no.                 |
|---------------------------|
| 9200-0012                 |
| Weight                    |
| 166 g                     |
| Pricegroup                |
| 49                        |
| EAN                       |
| 4 0 2 6 4 3 4 0 7 8 6 0 2 |

BASI GmbH Konstantinstraße 387 41238 Mönchengladbach Germany

Tel. +49 (0) 21 66 / 95 56-0 Fax +49 (0) 21 66 / 95 56-55 info@basi.eu www.basi.eu