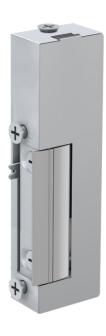

### **Description:**

TheET 91 is an electronic door opener from Effeff with mechanical unlocking. It can be used for left-opening doors due to its asymmetrical construction.

- use for 6-12 Volt
- flat design: 16.5 mm
- asymmetrical
- · with mechanical unlocking
- usable in DIN left

#### Illustration: