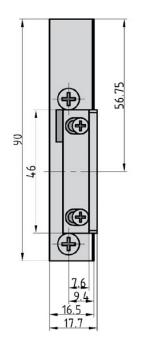

# **ET 91**

## **Product Data Sheet**



### **Description:**

TheET 91 is an electronic door opener from Effeff with mechanical unlocking. It can be used for left-opening doors due to its asymmetrical construction.

- use for 6-12 Volt
- flat design: 16.5 mm
- asymmetrical
- · with mechanical unlocking
- usable in DIN left

#### Illustration:



#### **Technical Details:**





#### **Details:**

| Order no.                 |
|---------------------------|
| 9200-0012                 |
| Weight                    |
| 166 g                     |
| Pricegroup                |
| 49                        |
| EAN                       |
| 4 0 2 6 4 3 4 0 7 8 6 0 2 |

BASI GmbH Konstantinstraße 387 41238 Mönchengladbach Germany

Tel. +49 (0) 21 66 / 95 56-0 Fax +49 (0) 21 66 / 95 56-55 info@basi.eu www.basi.eu