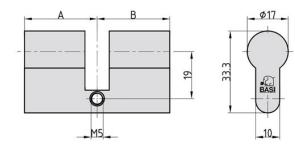

#### **Technical Details:**

Dimensions: 45/45 mmMaterial: solid brassSurface: matt nickel-plated