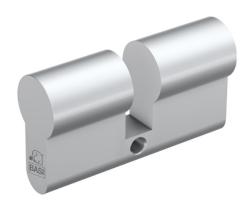

## **Description:**

The robust profile blind cylinder BZ 100 is a door cylinder without a locking function. With the BZ 100, euro profile cylinder holes can be optimally and attractively sealed. The blind cylinder is inserted into the slot in the door in exactly the same way as a standard door cylinder. The BZ 100 is available in various lengths.

Dimensions: 45/45 mmMaterial: solid brassSurface: matt nickel-plated