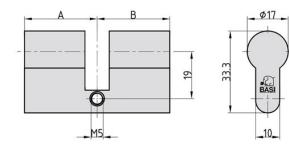

• Dimensions: 40/40 mm · Material: solid brass

• Surface: matt nickel-plated

#### **Technical Details:**