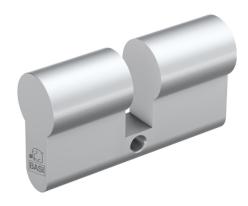

### **Description:**

The robust profile blind cylinder BZ 100 is a door cylinder without a locking function. With the BZ 100, euro profile cylinder holes can be optimally and attractively sealed. The blind cylinder is inserted into the slot in the door in exactly the same way as a standard door cylinder. The BZ 100 is available in various lengths.

• Dimensions: 40/40 mm · Material: solid brass

• Surface: matt nickel-plated

#### Illustration: