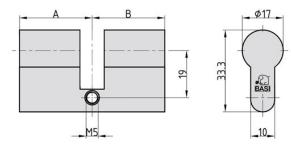

# BZ 100 35/55 Product Data Sheet



## **Description:**

The robust profile blind cylinder BZ 100 is a door cylinder without a locking function. With the BZ 100, euro profile cylinder holes can be optimally and attractively sealed. The blind cylinder is inserted into the slot in the door in exactly the same way as a standard door cylinder. The BZ 100 is available in various lengths.

- Dimensions: 35/55 mm
- Material: solid brass
- Surface: matt nickel-plated

### **Illustration:**



#### **Technical Details:**



#### **Details:**



BASI GmbH Konstantinstraße 387 41238 Mönchengladbach Germany

Tel. +49 (0) 21 66 / 95 56-0 Fax +49 (0) 21 66 / 95 56-55 info@basi.eu www.basi.eu