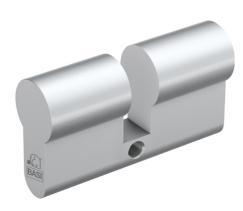

## **Description:**

The robust profile blind cylinder BZ 100 is a door cylinder without a locking function. With the BZ 100, euro profile cylinder holes can be optimally and attractively sealed. The blind cylinder is inserted into the slot in the door in exactly the same way as a standard door cylinder. The BZ 100 is available in various lengths.

- Dimensions: 35/55 mm
- Material: solid brass
- Surface: matt nickel-plated