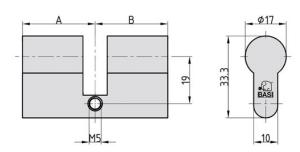

#### **Technical Details:**

Dimensions: 35/50 mmMaterial: solid brassSurface: matt nickel-plated