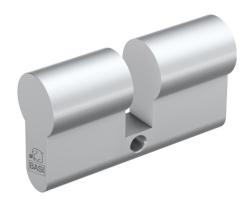

### **Description:**

The robust profile blind cylinder BZ 100 is a door cylinder without a locking function. With the BZ 100, euro profile cylinder holes can be optimally and attractively sealed. The blind cylinder is inserted into the slot in the door in exactly the same way as a standard door cylinder. The BZ 100 is available in various lengths.

Dimensions: 35/50 mmMaterial: solid brassSurface: matt nickel-plated

#### Illustration: