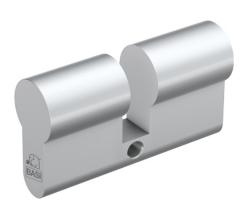

## **Description:**

The robust profile blind cylinder BZ 100 is a door cylinder without a locking function. With the BZ 100, euro profile cylinder holes can be optimally and attractively sealed. The blind cylinder is inserted into the slot in the door in exactly the same way as a standard door cylinder. The BZ 100 is available in various lengths.

- Dimensions: 35/40 mm
- Material: solid brass
- Surface: matt nickel-plated

### Illustration: