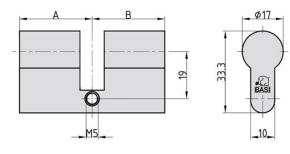

### Illustration:

#### **Technical Details:**

- Dimensions: 35/40 mm
- Material: solid brass
- Surface: matt nickel-plated