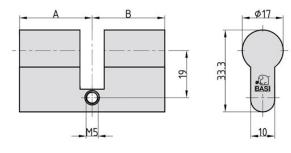

- Dimensions: 35/35 mm
- Material: solid brass
- Surface: matt nickel-plated

#### **Technical Details:**