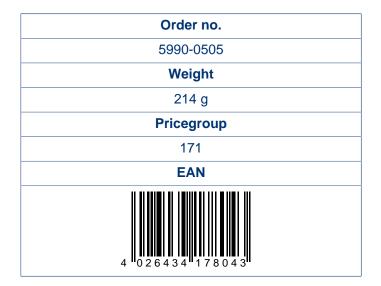

# BZ 100 35/35 Product Data Sheet



## **Description:**

The robust profile blind cylinder BZ 100 is a door cylinder without a locking function. With the BZ 100, euro profile cylinder holes can be optimally and attractively sealed. The blind cylinder is inserted into the slot in the door in exactly the same way as a standard door cylinder. The BZ 100 is available in various lengths.

- Dimensions: 35/35 mm
- Material: solid brass
- Surface: matt nickel-plated

### Illustration:



#### **Technical Details:**



#### **Details:**



BASI GmbH Konstantinstraße 387 41238 Mönchengladbach Germany

Tel. +49 (0) 21 66 / 95 56-0 Fax +49 (0) 21 66 / 95 56-55 info@basi.eu www.basi.eu