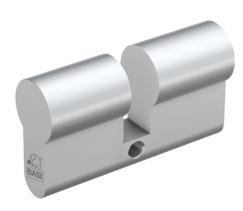

## **Description:**

The robust profile blind cylinder BZ 100 is a door cylinder without a locking function. With the BZ 100, euro profile cylinder holes can be optimally and attractively sealed. The blind cylinder is inserted into the slot in the door in exactly the same way as a standard door cylinder. The BZ 100 is available in various lengths.

- Dimensions: 35/35 mm
- Material: solid brass
- Surface: matt nickel-plated