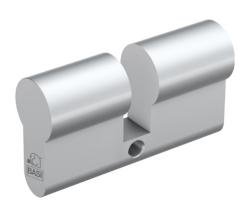

## **Description:**

The robust profile blind cylinder BZ 100 is a door cylinder without a locking function. With the BZ 100, euro profile cylinder holes can be optimally and attractively sealed. The blind cylinder is inserted into the slot in the door in exactly the same way as a standard door cylinder. The BZ 100 is available in various lengths.

- Dimensions: 30/45 mm
- Material: solid brass
- Surface: matt nickel-plated

### Illustration: