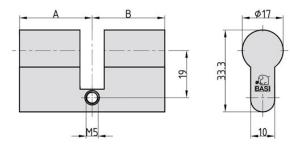

- Dimensions: 30/45 mm
- Material: solid brass
- Surface: matt nickel-plated

#### **Technical Details:**