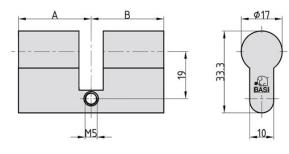

- Dimensions: 30/40 mm
- Material: solid brass
- Surface: matt nickel-plated

#### **Technical Details:**