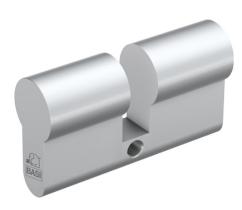

## **Description:**

The robust profile blind cylinder BZ 100 is a door cylinder without a locking function. With the BZ 100, euro profile cylinder holes can be optimally and attractively sealed. The blind cylinder is inserted into the slot in the door in exactly the same way as a standard door cylinder. The BZ 100 is available in various lengths.

- Dimensions: 30/40 mm
- Material: solid brass
- Surface: matt nickel-plated

### Illustration: