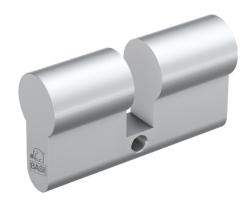

#### Illustration:

### **Description:**

The robust profile blind cylinder BZ 100 is a door cylinder without a locking function. With the BZ 100, euro profile cylinder holes can be optimally and attractively sealed. The blind cylinder is inserted into the slot in the door in exactly the same way as a standard door cylinder. The BZ 100 is available in various lengths.