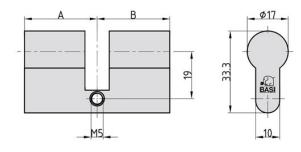

#### **Technical Details:**

Dimensions: 30/35 mmMaterial: solid brassSurface: matt nickel-plated