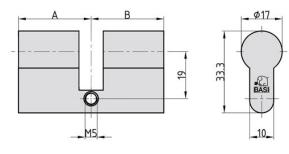

- Dimensions: 30/30 mm
- Material: solid brass
- Surface: matt nickel-plated

#### **Technical Details:**