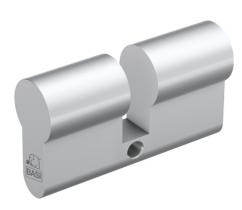

## **Description:**

The robust profile blind cylinder BZ 100 is a door cylinder without a locking function. With the BZ 100, euro profile cylinder holes can be optimally and attractively sealed. The blind cylinder is inserted into the slot in the door in exactly the same way as a standard door cylinder. The BZ 100 is available in various lengths.

- Dimensions: 30/30 mm
- Material: solid brass
- Surface: matt nickel-plated

### Illustration: