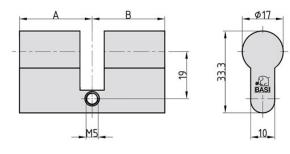

- Dimensions: 27/27 mm
- Material: solid brass
- Surface: matt nickel-plated

#### **Technical Details:**