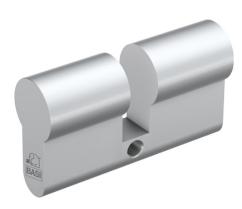

## **Description:**

The robust profile blind cylinder BZ 100 is a door cylinder without a locking function. With the BZ 100, euro profile cylinder holes can be optimally and attractively sealed. The blind cylinder is inserted into the slot in the door in exactly the same way as a standard door cylinder. The BZ 100 is available in various lengths.

### Illustration: