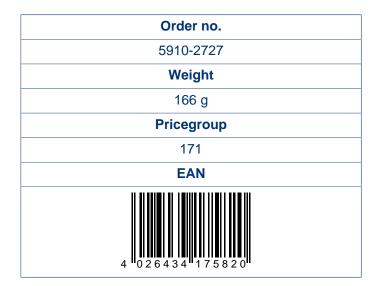

# BZ 100 27/27 Product Data Sheet



## **Description:**

The robust profile blind cylinder BZ 100 is a door cylinder without a locking function. With the BZ 100, euro profile cylinder holes can be optimally and attractively sealed. The blind cylinder is inserted into the slot in the door in exactly the same way as a standard door cylinder. The BZ 100 is available in various lengths.

- Dimensions: 27/27 mm
- Material: solid brass
- Surface: matt nickel-plated

### Illustration:



#### **Technical Details:**



#### **Details:**



BASI GmbH Konstantinstraße 387 41238 Mönchengladbach Germany

Tel. +49 (0) 21 66 / 95 56-0 Fax +49 (0) 21 66 / 95 56-55 info@basi.eu www.basi.eu