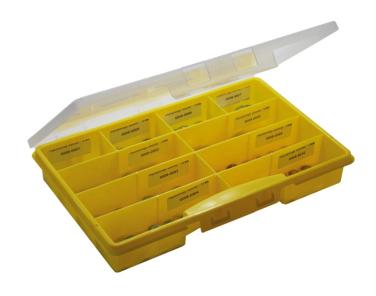

## **Description:**

The practical set includes 200 ring washers in the common diameters of a plastic box. The door leaf is adjusted in height by material thickness of the washers.

- · washers for door hinges with narrow band
- 200 part set including assortment box
- for every 20 pieces, the set includes: 8/9/10/11/12/13/14 mm galvanised ring washers and for every 20 pieces 9/10/11 mm brass-plated ring washers
- material: galvanised/brass plated steel

### Illustration: